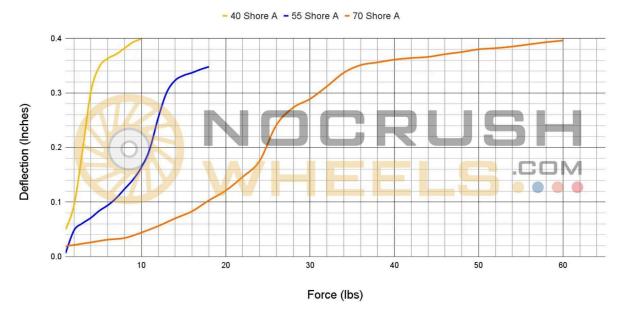

## 2.5" No-Crush Wheel Deflection

Force vs. Deflection (2.5" OD x 1" WD)

#### Force vs. Deflection (3" OD x 1" WD)

Values provided are tested estimates and not guaranteed to be exact for all conditions. Tests conducted at room temperature with wheels stationary. Data ends where wheel spoke profile is fully compressed.