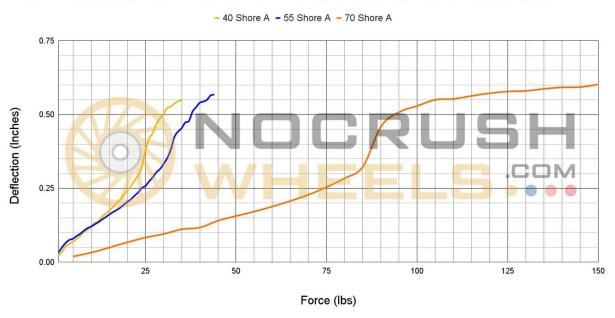

mmon No-Crush Wheel sizes and durometers to help guide your selection.

# **No-Crush Wheel Deflection Charts**

## 2.5" No-Crush Wheel Deflection

Force vs. Deflection (2.5" OD x 1" WD)









#### Force vs. Deflection (3" OD x 1" WD)

Values provided are tested estimates and not guaranteed to be exact for all conditions. Tests conducted at room temperature with wheels stationary. Data ends where wheel spoke profile is fully compressed.

Force (lbs)

## Force vs. Deflection (3" OD x 2" WD)











## Force vs. Deflection (4" OD x 1" WD)

Values provided are tested estimates and not guaranteed to be exact for all conditions. Tests conducted at room temperature with wheels stationary. Data ends where wheel spoke profile is fully compressed.



#### Force vs. Deflection (4" OD x 2" WD)











## Force vs. Deflection (5" OD x 1" WD)

Values provided are tested estimates and not guaranteed to be exact for all conditions. Tests conducted at room temperature with wheels stationary. Data ends where wheel spoke profile is fully compressed.



#### Force vs. Deflection (5" OD x 2" WD)











#### Force vs. Deflection (6" OD x 1" WD)

Values provided are tested estimates and not guaranteed to be exact for all conditions. Tests conducted at room temperature with wheels stationary. Data ends where wheel spoke profile is fully compressed.



## Force vs. Deflection (6" OD x 2" WD)