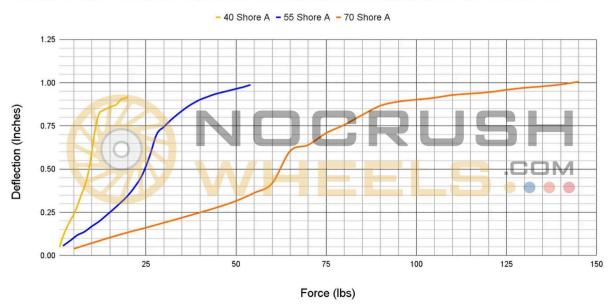

ded are tested estimates and not guaranteed to be exact for all conditions. Tests conducted at room temperature with wheels stationary. Data ends where wheel spoke profile is fully compressed.



#### Force vs. Deflection (4" OD x 2" WD)











## Force vs. Deflection (5" OD x 1" WD)

Values provided are tested estimates and not guaranteed to be exact for all conditions. Tests conducted at room temperature with wheels stationary. Data ends where wheel spoke profile is fully compressed.



#### Force vs. Deflection (5" OD x 2" WD)











#### Force vs. Deflection (6" OD x 1" WD)

Values provided are tested estimates and not guaranteed to be exact for all conditions. Tests conducted at room temperature with wheels stationary. Data ends where wheel spoke profile is fully compressed.



## Force vs. Deflection (6" OD x 2" WD)