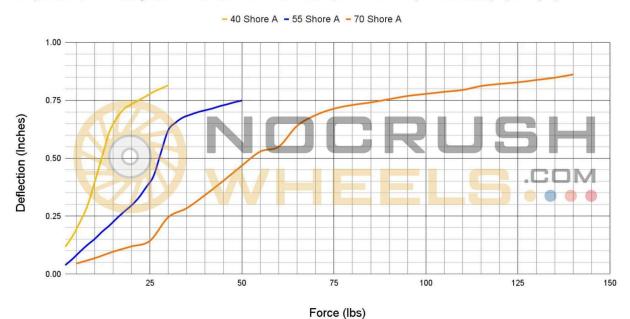

tested estimates and not guaranteed to be exact for all conditions. Tests conducted at room temperature with wheels stationary. Data ends where wheel spoke profile is fully compressed.

Force (lbs)

## Force vs. Deflection (3" OD x 2" WD)











## Force vs. Deflection (4" OD x 1" WD)

Values provided are tested estimates and not guaranteed to be exact for all conditions. Tests conducted at room temperature with wheels stationary. Data ends where wheel spoke profile is fully compressed.



#### Force vs. Deflection (4" OD x 2" WD)











## Force vs. Deflection (5" OD x 1" WD)

Values provided are tested estimates and not guaranteed to be exact for all conditions. Tests conducted at room temperature with wheels stationary. Data ends where wheel spoke profile is fully compressed.



#### Force vs. Deflection (5" OD x 2" WD)











#### Force vs. Deflection (6" OD x 1" WD)

Values provided are tested estimates and not guaranteed to be exact for all conditions. Tests conducted at room temperature with wheels stationary. Data ends where wheel spoke profile is fully compressed.



## Force vs. Deflection (6" OD x 2" WD)