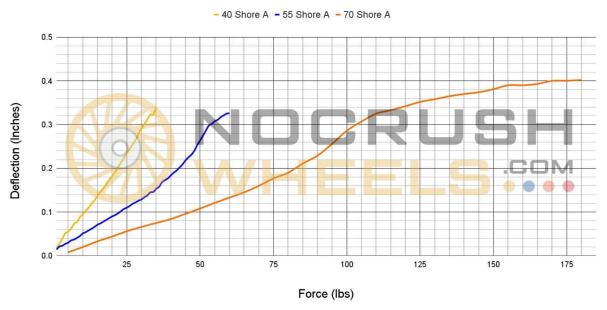

## What is Wheel Deflection?

Wheel Deflection refers to the amount a No-Crush Wheel will compress or "crush". The amount of deflection depends on several factors, including the wheel's diameter, width, and polyurethane durometer. Below, you will find deflection charts for our most common No-Crush Wheel sizes and durometers to help guide your selection.

# **No-Crush Wheel Deflection Charts**

## 2.5" No-Crush Wheel Deflection

Force vs. Deflection (2.5" OD x 1" WD)









#### Force vs. Deflection (3" OD x 1" WD)

Values provided are tested estimates and not guaranteed to be exact for all conditions. Tests conducted at room temperature with wheels stationary. Data ends where wheel spoke profile is fully compressed.

Force (lbs)

## Force vs. Deflection (3" OD x 2" WD)











## Force vs. Deflection (4" OD x 1" WD)

Values provided are tested estimates and not guaranteed to be exact for all conditions. Tests conducted at room temperature with wheels stationary. Data ends where wheel spoke profile is fully compressed.



#### Force vs. Deflection (4" OD x 2" WD)











## Force vs. Deflection (5" OD x 1" WD)

Values provided are tested estimates and not guaranteed to be exact for all conditions. Tests conducted at room temperature with wheels stationary. Data ends where wheel spoke profile is fully compressed.



#### Force vs. Deflection (5" OD x 2" WD)











#### Force vs. Deflection (6" OD x 1" WD)

Values provided are tested estimates and not guaranteed to be exact for all conditions. Tests conducted at room temperature with wheels station