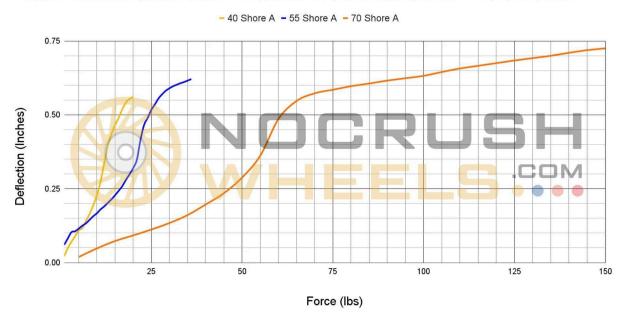

## Force vs. Deflection (4" OD x 1" WD)

Values provided are tested estimates and not guaranteed to be exact for all conditions. Tests conducted at room temperature with wheels stationary. Data ends where wheel spoke profile is fully compressed.