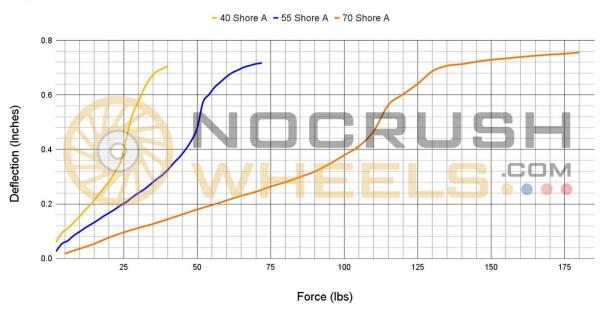

#### Force vs. Deflection (3" OD x 1" WD)

Values provided are tested estimates and not guaranteed to be exact for all conditions. Tests conducted at room temperature with wheels stationary. Data ends where wheel spoke profile is fully compressed.