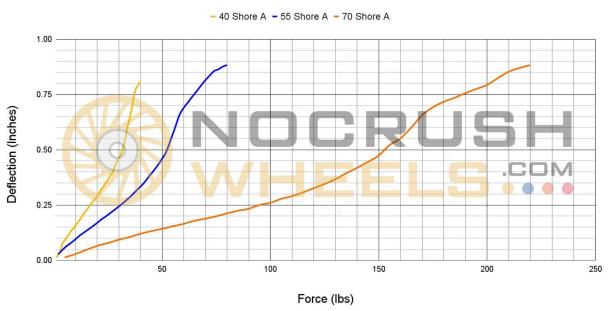

## Force vs. Deflection (4" OD x 1" WD)

Values provided are tested estimates and not guaranteed to be exact for all conditions. Tests conducted at room temperature with wheels stationary. Data ends where wheel spoke profile is fully compressed.